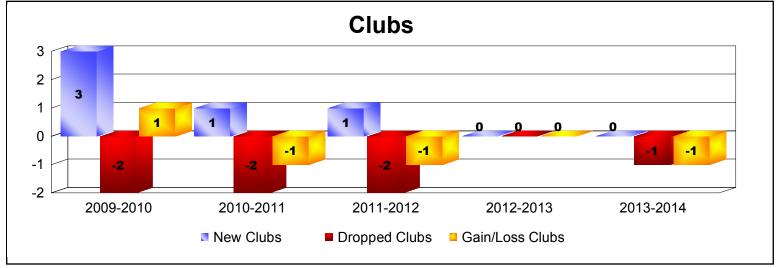

District R 3 As of June 2014 Cumulative

| Year      | New<br>Clubs | Dropped<br>Clubs | Gain/<br>Loss<br>Clubs | New<br>Members | Charter<br>Members | Reinstate<br>Members | Transfer<br>Members | Total<br>Member<br>Added | Total<br>Members<br>Dropped | Gain/<br>Loss<br>Members |
|-----------|--------------|------------------|------------------------|----------------|--------------------|----------------------|---------------------|--------------------------|-----------------------------|--------------------------|
| 2009-2010 | 3            | -2               | 1                      | 105            | 60                 | 25                   | 7                   | 197                      | -207                        | -10                      |
| 2010-2011 | 1            | -2               | -1                     | 126            | 34                 | 5                    | 1                   | 166                      | -183                        | -17                      |
| 2011-2012 | 1            | -2               | -1                     | 96             | 27                 | 4                    | 1                   | 128                      | -153                        | -25                      |
| 2012-2013 | 0            | 0                | 0                      | 132            | 3                  | 4                    | 0                   | 139                      | -105                        | 34                       |
| 2013-2014 | 0            | -1               | -1                     | 75             | 0                  | 8                    | 3                   | 86                       | -186                        | -100                     |
| Average   | 1            | -1               | 0                      | 107            | 25                 | 9                    | 2                   | 143                      | -167                        | -24                      |