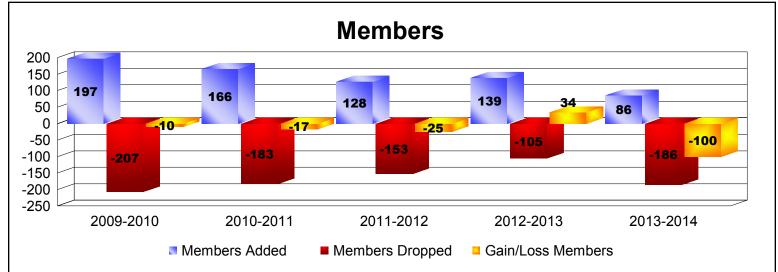

District R 3 As of June 2014 Cumulative

| Year      | New<br>Clubs | Dropped<br>Clubs | Gain/<br>Loss<br>Clubs | New<br>Members | Charter<br>Members | Reinstate<br>Members | Transfer<br>Members | Total<br>Member<br>Added | Total<br>Members<br>Dropped | Gain/<br>Loss<br>Members |
|-----------|--------------|------------------|------------------------|----------------|--------------------|----------------------|---------------------|--------------------------|-----------------------------|--------------------------|
| 2009-2010 | 3            | -2               | 1                      | 105            | 60                 | 25                   | 7                   | 197                      | -207                        | -10                      |
| 2010-2011 | 1            | -2               | -1                     | 126            | 34                 | 5                    | 1                   | 166                      | -183                        | -17                      |
| 2011-2012 | 1            | -2               | -1                     | 96             | 27                 | 4                    | 1                   | 128                      | -153                        | -25                      |
| 2012-2013 | 0            | 0                | 0                      | 132            | 3                  | 4                    | 0                   | 139                      | -105                        | 34                       |
| 2013-2014 | 0            | -1               | -1                     | 75             | 0                  | 8                    | 3                   | 86                       | -186                        | -100                     |
| Average   | 1            | -1               | 0                      | 107            | 25                 | 9                    | 2                   | 143                      | -167                        | -24                      |